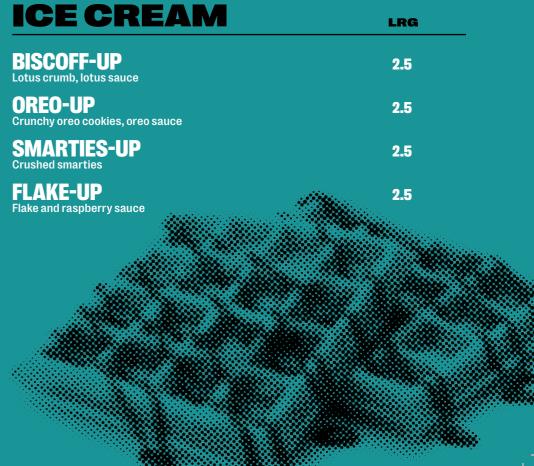

| REG | LRG |
| <b>RED SUMMER BERRIES</b><br><b>FRUIT COOLER</b><br>Summer berries puree base, simply blended<br>with ice for a bright zingy experience | 3.5 | 4.5 |
| MANGO AND PASSION<br>FRUIT COOLER<br>Mango and passion fruit puree base, simply blended<br>with ice for a tropical and refreshing drink | 3.5 | 4.5 |
|                                                                                                                                         |     |     |

STRAWBER Fresh strawberries

BANOFEE S Sliced banana, Mar

OREO UP Crushed Oreos, Nu

LOTORIOS Biscoff spread with

**YOUR HAL** Half Nutella, half w milk buttons & ice

**FERRERO** Kinder Bueno, Ferro chocolate flakes &

**EM-N-EM** M&M's, white choc



# FOLLOW US @BURGERSTOPUK WWW. BURGERSTOP.CO.UK

## DESSERTS

## **BELGIAN WAFFLES**

| <b>RRY DELUXE</b><br>, Nutella sauce, chocolate flakes & ice cream   | 6 |  |
|----------------------------------------------------------------------|---|--|
| PLIT<br>s bar chunks, toffee sauce & ice cream                       | 6 |  |
| tella, white choc sauce & ice cream                                  | 6 |  |
| <b>BISCOFF</b><br>a crumbled Biscoff & Biscoff sauce & ice cream     | 6 |  |
| hite chocolate sauce, Cadbury flake,<br>ream                         | 6 |  |
| <b>INDELLA</b><br>ero Rocher, chocolate hazelnut sauce,<br>ice cream | 6 |  |
| olate sauce, Nutella & ice cream                                     | 6 |  |
|                                                                      |