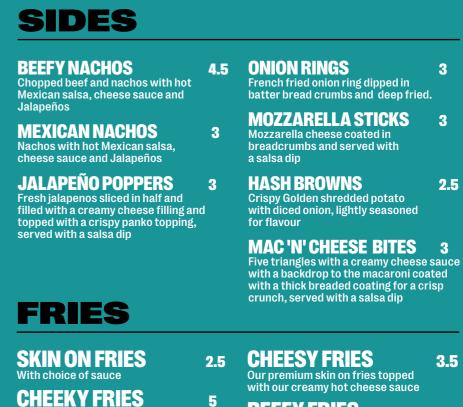

served with a ranch dip

**BOX MEAL +3** 

3PC / 5 PC / 10 PC

4/6/9

6

7

4

Jalapeños

**CHEEKY FRIES** Diced buttermilk chicken breast with jalapeños, creamy cheese sauce finished with our house sauce 

**COKE COLA DIET COKE SUNKIST OR SUNKIST LEI** VIMTO FRUIT SHOO WATER

### **FOLLOW US @BURGERSTOPUK** WWW. BURGERSTOP.CO.UK

|                | 1.5 2      |
|----------------|------------|
| ANGE<br>Monade |            |
| r              | 0.6<br>1.2 |

| CHEESY FRIES                                                      |
|-------------------------------------------------------------------|
| Our premium skin on fries toppe<br>with our creamy hot cheese sau |
| <b>BEEFY FRIES</b><br>Chopped Beef with creamy chee               |

sauce, jalapeños topped with our signature house buffalo sauce DIPS

| HEINZ MAYO<br>HEINZ KETCHUP                   | 0.5 |
|-----------------------------------------------|-----|
| HOUSE SAUCE<br>RANCH SAUCE                    | 1   |
| SMOKY BBQ<br>Sweet Chili<br>Hot Buffalo Sauce |     |
| HOT CHEESE SAUCE<br>BLUE CHEESE               | 1.5 |
| COLESLAW                                      |     |